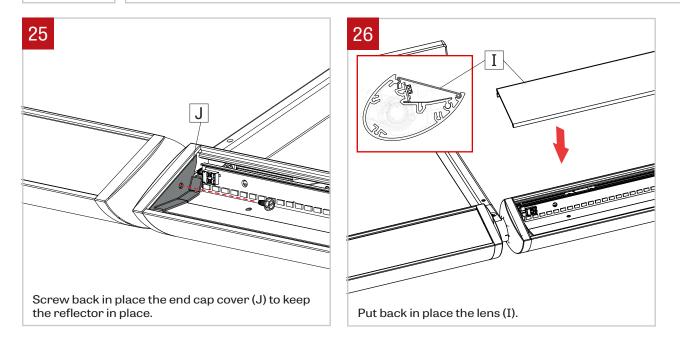

#### WALL MOUNT - INSTALLATION INSTRUCTIONS

Screw the arm mounting plate (F) directly to the wall, using drywall screws (by others); and drywall anchors (by others) when needed.

Push the cover plate (G) to the fixture's arm mounting plate and fix it using set screws (H) ( 6/32 Alan key needed). The set screws (H) should be flush with the cover plates (G).