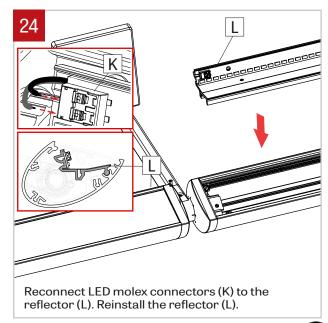

#### WALL MOUNT - INSTALLATION INSTRUCTIONS

Screw the arm mounting plate (F) directly to the wall, using drywall screws (by others); and drywall anchors (by others) when needed.

Push the cover plate (G) to the fixture's arm mounting plate and fix it using set screws (H) ( 6/32 Alan key needed). The set screws (H) should be flush with the cover plates (G).