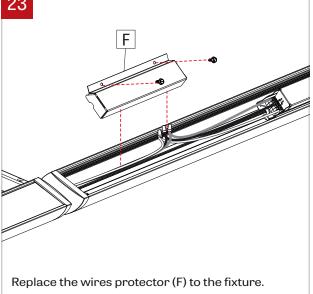

RUCTIONS





www.lumenwerx.com (T) 514-225-4304 (F) 514-931-4862 © All rights are reserved to LumenWerx ULC.

FILE NAME:AXLE-WALL-MOUNT-INST

November 8, 2019 Page: 2 / 5

Intertel

screws (C).

### WALL MOUNT - INSTALLATION INSTRUCTIONS





www.lumenwerx.com (T) 514-225-4304 (F) 514-931-4862 © All rights are reserved to LumenWerx ULC.

FILE NAME:AXLE-WALL-MOUNT-INST

screws.

November 8, 2019 Page: 3 / 5

Intertel

them.

#### WALL MOUNT - INSTALLATION INSTRUCTIONS





Screw the arm mounting plate (F) directly to the wall, using drywall screws (by others); and drywall anchors (by others) when needed.



Push the cover plate (G) to the fixture's arm mounting plate and fix it using set screws (H) ( 6/32 Alan key needed). The set screws (H) should be flush with the cover plates (G).











FILE NAME:AXLE-WALL-MOUNT-INST

November 8, 2019 Page: 4 / 5

LumenWerx ULC. reserves the right to change or modify product specifications without notification

## WALL MOUNT - INSTALLATION INSTRUCTIONS





Page: 5 / 5

November 8, 2019

LumenWerx ULC. reserves the right to change or modify product specifications without notification -