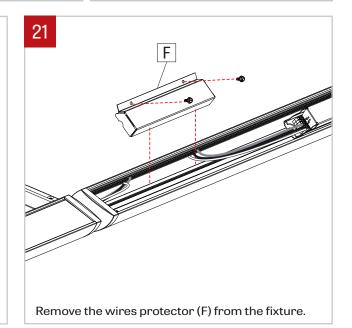

INSTRUCTIONS





www.lumenwerx.com (T) 514-225-4304 (F) 514-931-4862 © All rights are reserved to LumenWerx ULC.

FILE NAME:AXLE-WALL-MOUNT-INST

November 8, 2019 Page: 2 / 5

Intertel

screws (C).

### WALL MOUNT - INSTALLATION INSTRUCTIONS





www.lumenwerx.com (T) 514-225-4304 (F) 514-931-4862 © All rights are reserved to LumenWerx ULC.

FILE NAME:AXLE-WALL-MOUNT-INST

screws.

November 8, 2019 Page: 3 / 5

Intertel

them.

#### WALL MOUNT - INSTALLATION INSTRUCTIONS





Screw the arm mounting plate (F) directly to the wall, using drywall screws (by others); and drywall anchors (by others) when needed.



Push the cover plate (G) to the fixture's arm mounting plate and fix it using set screws (H) ( 6/32 Alan key needed). The set screws (H) should be flush with the cover plates (G).











FILE NAME:AXLE-WALL-MOUNT-INST

November 8, 2019 Page: 4 / 5

LumenWerx ULC. reserves the right to change or modify product specifications without notification

## WALL MOUNT - INSTALLATION INSTRUCTIONS





Page: 5 / 5

November 8, 2019

LumenWerx ULC. reserves the right to change or modify product specifications without notification -