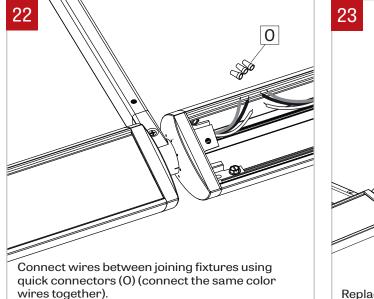

STRUCTIONS





www.lumenwerx.com (T) 514-225-4304 (F) 514-931-4862 © All rights are reserved to LumenWerx ULC.

FILE NAME:AXLE-WALL-MOUNT-INST

November 8, 2019 Page: 2 / 5

Intertel

screws (C).

### WALL MOUNT - INSTALLATION INSTRUCTIONS





www.lumenwerx.com (T) 514-225-4304 (F) 514-931-4862 © All rights are reserved to LumenWerx ULC.

FILE NAME:AXLE-WALL-MOUNT-INST

screws.

November 8, 2019 Page: 3 / 5

Intertel

them.

#### WALL MOUNT - INSTALLATION INSTRUCTIONS





Screw the arm mounting plate (F) directly to the wall, using drywall screws (by others); and drywall anchors (by others) when needed.



Push the cover plate (G) to the fixture's arm mounting plate and fix it using set screws (H) ( 6/32 Alan key needed). The set screws (H) should be flush with the cover plates (G).











FILE NAME:AXLE-WALL-MOUNT-INST

November 8, 2019 Page: 4 / 5

LumenWerx ULC. reserves the right to change or modify product specifications without notification

## WALL MOUNT - INSTALLATION INSTRUCTIONS





Page: 5 / 5

November 8, 2019

LumenWerx ULC. reserves the right to change or modify product specifications without notification -