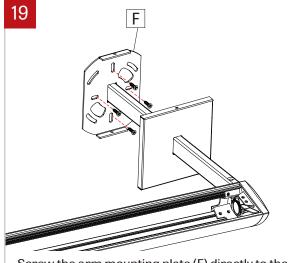

#### WALL MOUNT - INSTALLATION INSTRUCTIONS

Screw the arm mounting plate (F) directly to the wall, using drywall screws (by others); and drywall anchors (by others) when needed.

Push the cover plate (G) to the fixture's arm mounting plate and fix it using set screws (H) ( 6/32 Alan key needed). The set screws (H) should be flush with the cover plates (G).

FILE NAME:AXLE-WALL-MOUNT-INST

November 8, 2019 Page: 4 / 5

LumenWerx ULC. reserves the right to change or modify product specifications without notification