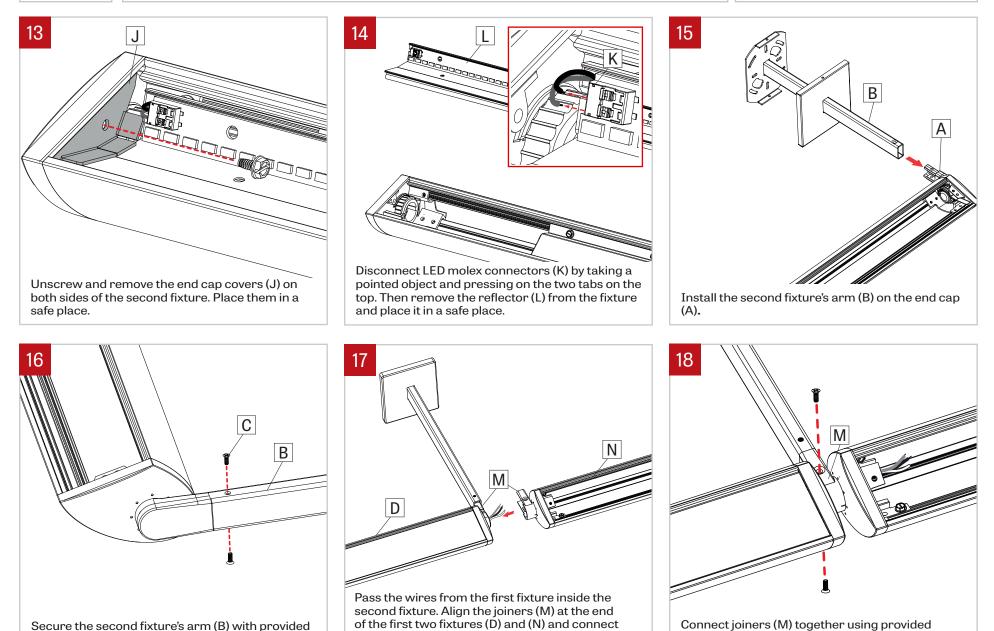

### WALL MOUNT - INSTALLATION INSTRUCTIONS

www.lumenwerx.com (T) 514-225-4304 (F) 514-931-4862 © All rights are reserved to LumenWerx ULC.

FILE NAME:AXLE-WALL-MOUNT-INST

screws.

November 8, 2019 Page: 3 / 5

Intertel

them.