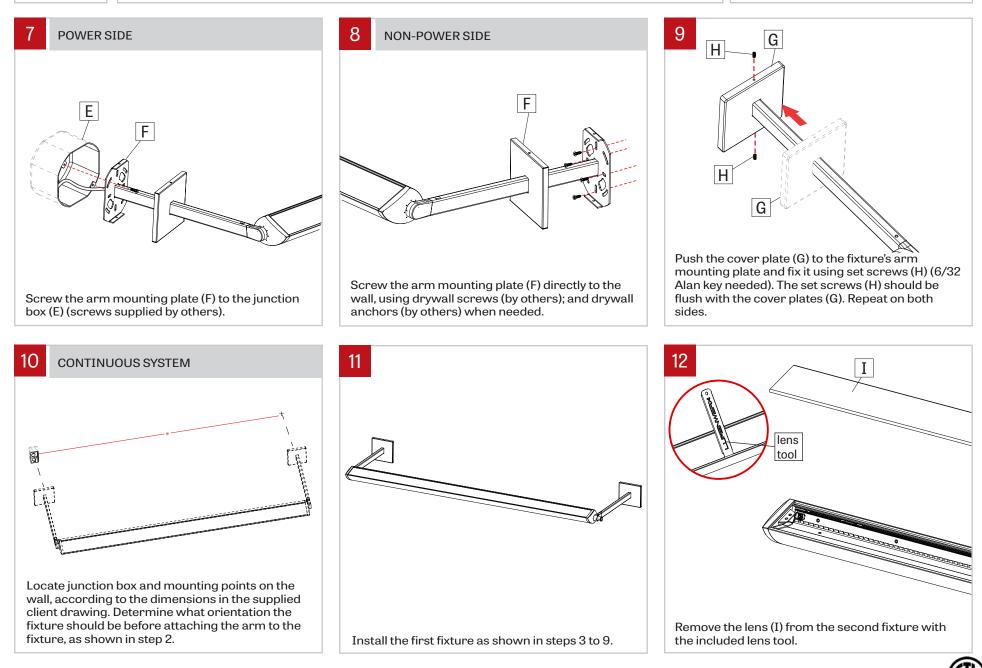

### WALL MOUNT - INSTALLATION INSTRUCTIONS

www.lumenwerx.com (T) 514-225-4304 (F) 514-931-4862 © All rights are reserved to LumenWerx ULC.

FILE NAME:AXLE-WALL-MOUNT-INST

November 8, 2019 Page: 2 / 5

Intertel

screws (C).