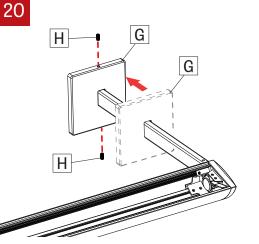

#### WALL MOUNT - INSTALLATION INSTRUCTIONS

Screw the arm mounting plate (F) directly to the wall, using drywall screws (by others); and drywall anchors (by others) when needed.

Push the cover plate (G) to the fixture's arm mounting plate and fix it using set screws (H) ( 6/32 Alan key needed). The set screws (H) should be flush with the cover plates (G).