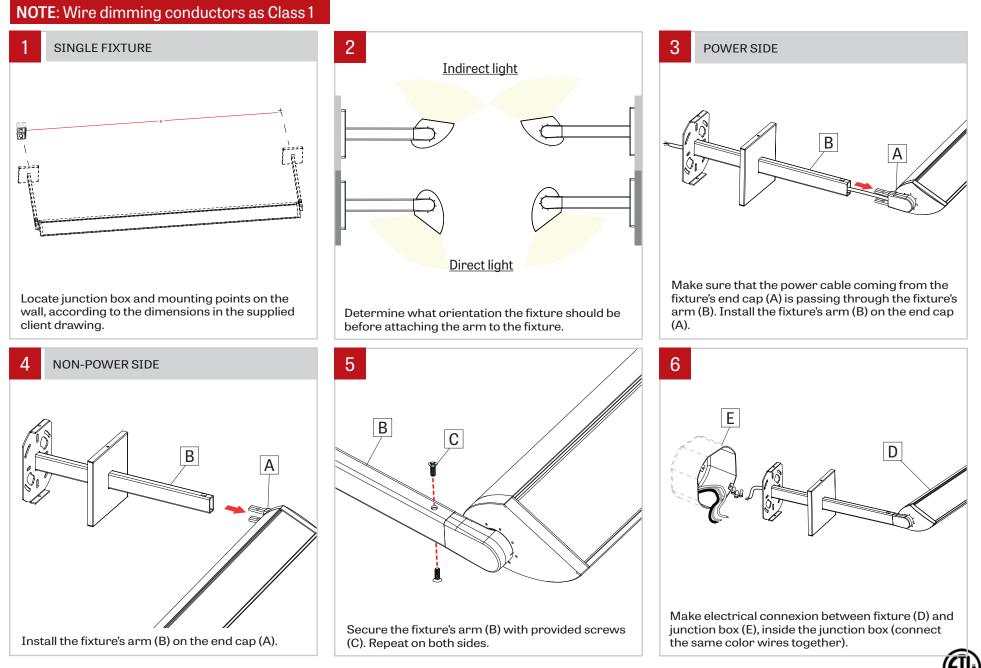

### WALL MOUNT - INSTALLATION INSTRUCTIONS

www.lumenwerx.com (T) 514-225-4304 (F) 514-931-4862 © All rights are reserved to LumenWerx ULC.

FILE NAME:AXLE-WALL-MOUNT-INST

November 8, 2019 Page: 1/5

Intertek